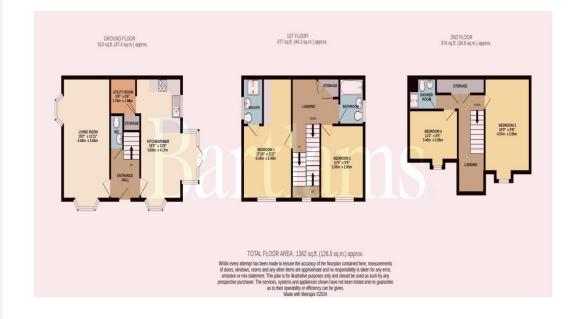

## Offers Over £ 430, 000

\*\*IDEAL FAMILY HOME\*\* A truly magnificent, immaculately presented and superbly appointed four bedroom semi-detached family home stretching over three floors, situated within the highly desirable Baggeridge Village, occupying a corner plot with an established garden wrapping round to the side and a private drive with detached garage offering plenty of parking to satisfy all the requirements a family could need. Upon entry to this spectacular home is a welcoming entrance hall with a WC and wash hand basin, also providing access to the kitchen diner and living room. The living room features two bay windows allowing a bundle of light in to the room. The airy and light kitchen has spacious and stylishly fitted wall and base units and work tops over benefitting an integrated cooker and fridge freezer, a dining area with large double doors leading out to the garden. Off the kitchen is a utility room. Up the stairs to the first floor are two well proportioned bedrooms including the principal bedroom showcasing an en-suite shower room with shower cubicle, WC and wash hand basin and a walk-in dressing area, a family bathroom with a bath, WC and wash hand basin and a large landing space with storage. The second bedroom is positioned adjacent to the bathroom looking over the front of the property accommodating plenty of room for a double bed and fitted storage space. The second and final floor consists of a further two large bedrooms and shower room. The third bedroom of the house hosts a large double bed with plenty of storage space along with a window overlooking the front. The final room is a larger than average fourth bedroom however also creates a handy space for an office for working from home needs or a separate play room. The shower room benefits a walk-in shower with a WC and wash hand basin. Outside a beautiful and private lawned south facing garden with patio and decking areas that can be accessed from the kitchen diner, gated side access or the private drive. Behind the garden is a private driveway with a detached garage creating convenient storage for your larger household items ticking all the boxes for a young or growing family. Book in a viewing to truly appreciate this fantastic family home. We are advised by our client that this property is; Freehold, Council Tax Band - D, EPC - B.